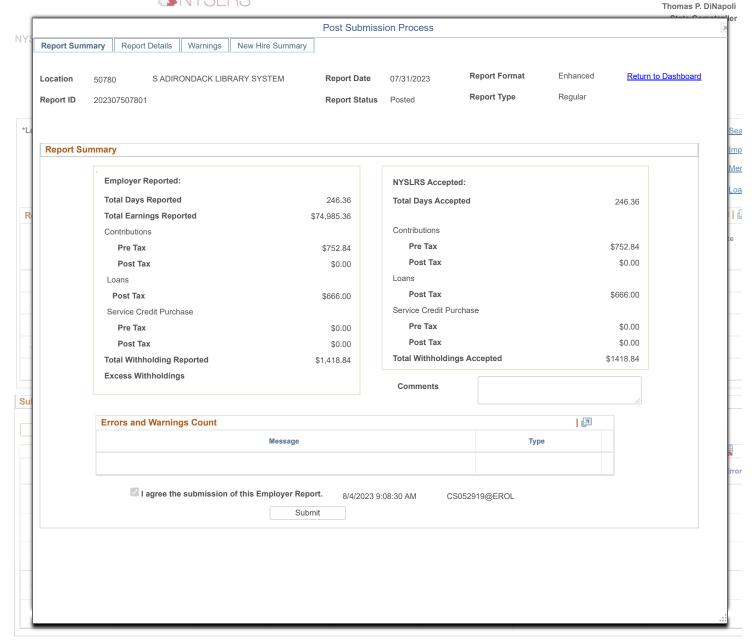

| Trust & Agency - August 2023 |                   |    |           |  |
|------------------------------|-------------------|----|-----------|--|
| Approved                     | Warrant #         |    | Amount    |  |
| 8/4/2023                     | ACH-NYS Ret (Jul) | \$ | 1,418.84  |  |
| 8/8/2023                     | ACH-NYS DC        | \$ | 1,771.07  |  |
| 8/8/2023                     | TA23-16           | \$ | 225.39    |  |
| 8/22/2023                    | ACH-NYS DC        | \$ | 1,771.07  |  |
| 8/22/2023                    | TA23-17           | \$ | 23,270.34 |  |
|                              |                   |    |           |  |
|                              |                   | \$ | 28,456.71 |  |
|                              |                   | -  |           |  |
|                              |                   |    |           |  |
|                              |                   |    |           |  |
|                              |                   |    |           |  |
|                              |                   |    |           |  |