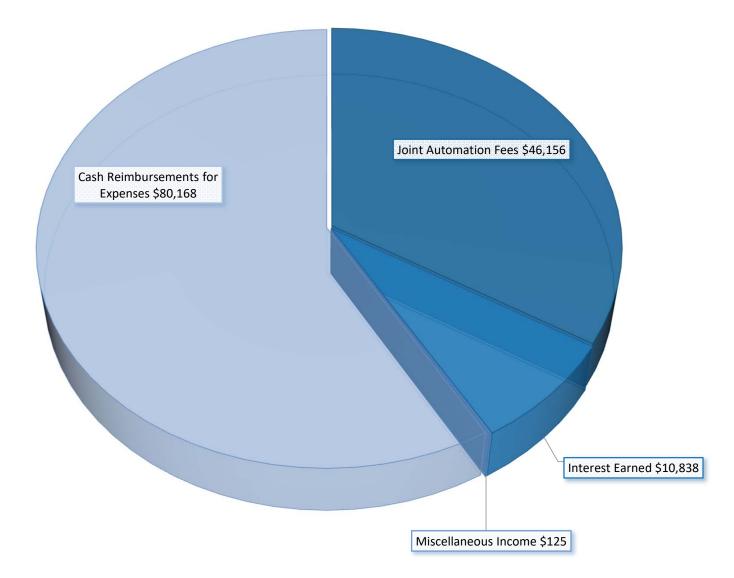

## Southern Adirondack Library System Income Statement December 2023

|                                | Dec 23    | Jan - Dec 23 | Annual Budget | \$ Over Budget<br>(Variance) | % of Budget |
|--------------------------------|-----------|--------------|---------------|------------------------------|-------------|
| Income                         |           |              |               |                              |             |
| A3840 · State Aid (OLD ACCT)   | 0.00      | 0.00         | 0.00          | 0.00                         | 0.0%        |
| A3840G · State Aid, General    | 0.00      | 1,247,832.00 | 1,247,851.00  | -19.00                       | 100.0%      |
| A3840D · State Aid, Designated | 0.00      | 427,286.00   | 427,310.00    | -24.00                       | 99.99%      |
| A3840S · State Aid, Special    | 0.00      | 40,319.00    | 74,133.00     | -33,814.00                   | 54.39%      |
| A2360 · Other Governments      | 0.00      | 103,000.00   | 103,000.00    | 0.00                         | 100.0%      |
| A2771 · Joint Automation Fees  | 46,155.69 | 470,587.34   | 480,558.00    | -9,970.66                    | 97.93%      |
| A2401 · Interest earned        | 10,837.57 | 54,089.10    | 2,400.00      | 51,689.10                    | 2,253.71%   |
| Other Income                   | 124.52    | 66,370.59    | 69,900.00     | -3,529.41                    | 94.95%      |
| A4840 · Federal Aid            | 0.00      | 17,000.00    | 17,000.00     | 0.00                         | 100.0%      |
| A5031 · Interfund Transfers    | 0.00      | 0.00         | 272,883.00    | -272,883.00                  | 0.0%        |
| Total Income                   | 57,117.78 | 2,426,484.03 | 2,695,035.00  | -268,550.97                  | 90.04%      |

# Southern Adirondack Library System Expense Reimbursements December 2023

|                                               | Monthly<br>Expense | Cash Reimb. | Total SALS<br>Expense |
|-----------------------------------------------|--------------------|-------------|-----------------------|
| Total A140 · SALARIES                         | 80,546.06          | 38,550.52   | 41,995.54             |
| Total A90000 · BENEFITS                       | 48,614.87          | 15,839.92   | 32,774.95             |
| Total A430 · Supplies                         | 732.35             | 12.00       | 720.35                |
| Total A431 · Telecommunications               | 1,068.69           | 144.87      | 923.82                |
| Total A433 · Postage and Shipping             | 0.00               | 20.35       | -20.35                |
| Total A437 · Professional Fees                | 3,299.88           | 156.54      | 3,143.34              |
| Total A450 · Utilities                        | 1,985.00           | 686.27      | 1,298.73              |
| Total A445-1 · MembLib E-Content Contribution | 12,558.73          | 5,000.00    | 7,558.73              |
| Total A445-2 · Mbr Lib Purchases              | 27,356.99          | 19,757.69   | 7,599.30              |
| TOTAL                                         | 176,162.57         | 80,168.16   | 95,994.41             |

# SALS INCOME - DECEMBER 2023