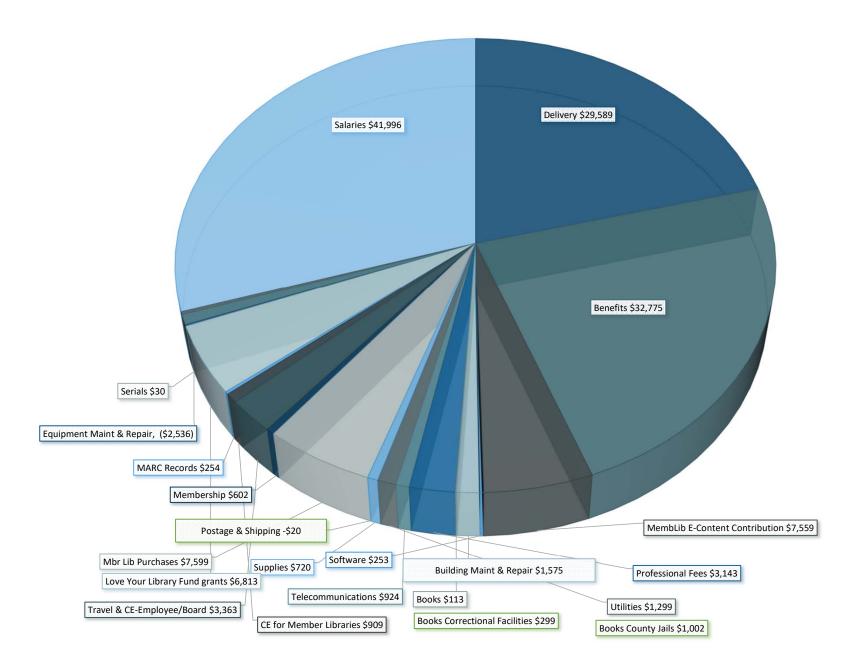

# Southern Adirondack Library System Expense Statement December 2023

|                                          | Dec 23     | Jan - Dec 23 | Annual Budget | \$ Over Budget<br>(Variance) | % of Budget |
|------------------------------------------|------------|--------------|---------------|------------------------------|-------------|
| Expense                                  |            |              |               |                              |             |
| A140 · SALARIES                          | 41,995.54  | 556,268.49   | 554,436.00    | 1,832.49                     | 100.33%     |
| A90000 · BENEFITS                        | 32,774.95  | 366,680.75   | 380,048.00    | -13,367.25                   | 96.48%      |
| A203 · Equipment                         | 0.00       | 78,586.15    | 81,210.00     | -2,623.85                    | 96.77%      |
| A410 · Books                             | 113.44     | 23,045.73    | 23,936.00     | -890.27                      | 96.28%      |
| A410M · Software                         | 252.50     | 3,342.26     | 2,400.00      | 942.26                       | 139.26%     |
| A413 · Serials                           | 29.99      | 437.87       | 600.00        | -162.13                      | 72.98%      |
| A430 · Supplies                          | 720.35     | 4,190.46     | 9,000.00      | -4,809.54                    | 46.56%      |
| A431 · Telecommunications                | 923.82     | 10,289.64    | 9,400.00      | 889.64                       | 109.46%     |
| A433 · Postage and Shipping              | -20.35     | 682.50       | 1,000.00      | -317.50                      | 68.25%      |
| A433A · Delivery                         | 29,588.71  | 264,700.90   | 285,649.00    | -20,948.10                   | 92.67%      |
| A434 · Printing and Advertising          | 0.00       | 0.00         | 3,500.00      | -3,500.00                    | 0.0%        |
| A435 · Travel & CE - Employee & Board    | 3,363.36   | 21,300.92    | 25,000.00     | -3,699.08                    | 85.2%       |
| A437 · Professional Fees                 | 3,143.34   | 21,888.27    | 20,000.00     | 1,888.27                     | 109.44%     |
| A438 · Membership                        | 602.00     | 9,324.00     | 8,000.00      | 1,324.00                     | 116.55%     |
| A439 · Equipment Maintenance & Repair    | 122.97     | 809.66       | 6,000.00      | -5,190.34                    | 13.49%      |
| A450 · Utilities                         | 1,298.73   | 12,887.43    | 17,000.00     | -4,112.57                    | 75.81%      |
| A452 · Building Maint. & Repair          | 1,575.00   | 19,633.64    | 25,000.00     | -5,366.36                    | 78.54%      |
| A454 · Insurance                         | 0.00       | 15,324.99    | 16,000.00     | -675.01                      | 95.78%      |
| A470 · Automotive                        | 0.00       | 484.81       | 5,000.00      | -4,515.19                    | 9.7%        |
| A491 · Central Library Aid               | 0.00       | 181,185.00   | 181,185.00    | 0.00                         | 100.0%      |
| A491A · LLSA                             | 0.00       | 110,938.00   | 110,936.00    | 2.00                         | 100.0%      |
| A491B · County Aid                       | 0.00       | 101,500.00   | 101,500.00    | 0.00                         | 100.0%      |
| A491D · Youth Grant                      | 0.00       | 1,500.00     | 1,500.00      | 0.00                         | 100.0%      |
| A410B/E · Correctional Facilities        | 298.97     | 8,338.05     | 11,099.00     | -2,760.95                    | 75.12%      |
| A410J · Books Co. Jails                  | 1,001.84   | 5,000.15     | 3,094.00      | 1,906.15                     | 161.61%     |
| A436 · MARC Records                      | 254.40     | 2,628.00     | 6,000.00      | -3,372.00                    | 43.8%       |
| A496 · Public Lib Sys Automation Aid     | 0.00       | 73,279.00    | 73,279.00     | 0.00                         | 100.0%      |
| A495 · Technology Grant                  | 0.00       | 117,446.46   | 134,616.00    | -17,169.54                   | 87.25%      |
| A491CC · Facilities Upg. Challenge Grant | 0.00       | 50,001.00    | 50,001.00     | 0.00                         | 100.0%      |
| A445-JA · Joint Automation Fees-01       | 40,046.53  | 480,558.36   | 480,558.00    | 0.36                         | 100.0%      |
| A445-1 · MembLib E-Content Contribution  | 7,558.73   | 4,462.68     |               |                              |             |
| A445-2 · Mbr Lib Purchases               | 7,599.30   | 38,483.83    |               |                              |             |
| A491H · Coordinated Outreach Grant       | 0.00       | 0.00         |               |                              |             |
| A491J · NYS Love Your Library Fund       | 6,813.00   | 6,813.00     | 6,813.00      | 0.00                         | 100.0%      |
| A497 · CE for Member Libraries           | 909.15     | 61,043.29    | 61,275.00     | -231.71                      | 99.62%      |
| Total Expense                            | 180,966.27 | 2,653,055.29 | 2,695,035.00  | -41,979.71                   | 98.44%      |

### **SALS EXPENSES - DECEMBER 2023**