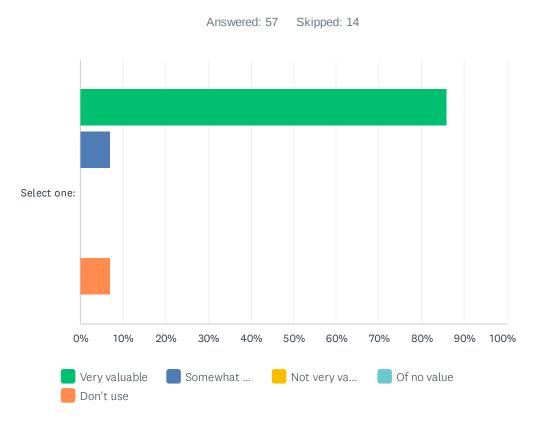

### Q8 How valuable and relevant are these services to you in your efforts to serve your patrons?

|        | VERY<br>VALUABLE | SOMEWHAT<br>VALUABLE | NOT VERY<br>VALUABLE | OF NO<br>VALUE | DON'T<br>USE | TOTAL | WEIGHTED<br>AVERAGE |
|--------|------------------|----------------------|----------------------|----------------|--------------|-------|---------------------|
| Select | 85.96%           | 7.02%                | 0.00%                | 0.00%          | 7.02%        |       |                     |
| one:   | 49               | 4                    | 0                    | 0              | 4            | 57    | 4.65                |