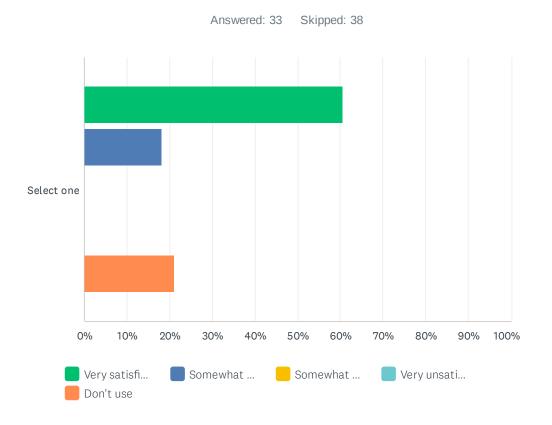

#### Q13 In general, how satisfied are you with the Challenge Grants?

|               | VERY<br>SATISFIED | SOMEWHAT<br>SATISFIED | SOMEWHAT<br>UNSATISFIED | VERY<br>UNSATISFIED | DON'T<br>USE | TOTAL | WEIGHTED<br>AVERAGE |
|---------------|-------------------|-----------------------|-------------------------|---------------------|--------------|-------|---------------------|
| Select<br>one | 60.61%<br>20      | 18.18%<br>6           | 0.00%                   | 0.00%               | 21.21%<br>7  | 33    | 3.97                |