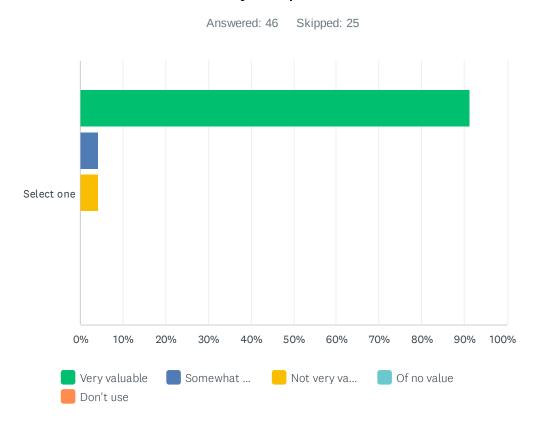

# Q24 How valuable and relevant are these services to you in your efforts to serve your patrons?

|        | VERY<br>VALUABLE | SOMEWHAT<br>VALUABLE | NOT VERY<br>VALUABLE | OF NO<br>VALUE | DON'T<br>USE | TOTAL | WEIGHTED<br>AVERAGE |
|--------|------------------|----------------------|----------------------|----------------|--------------|-------|---------------------|
| Select | 91.30%           | 4.35%                | 4.35%                | 0.00%          | 0.00%        |       |                     |
| one    | 42               | 2                    | 2                    | 0              | 0            | 46    | 4.87                |