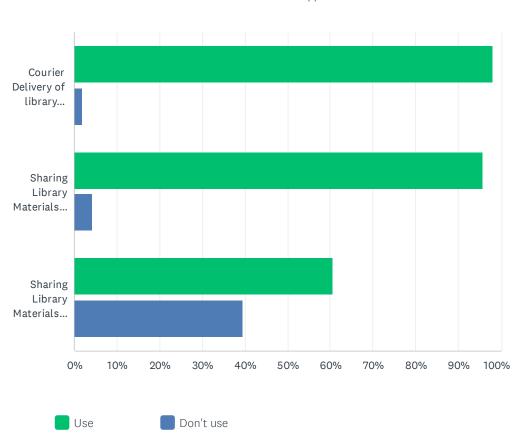

#### Q19 Which of the following services do you use?

|                                                                                         | USE          | DON'T<br>USE | TOTAL | WEIGHTED<br>AVERAGE |      |
|-----------------------------------------------------------------------------------------|--------------|--------------|-------|---------------------|------|
| Courier Delivery of library materials, computer equipment and communications            | 98.04%<br>50 | 1.96%<br>1   | 51    | 3                   | 3.98 |
| Sharing Library Materials between SALS and MVLS libraries                               | 95.74%<br>45 | 4.26%        | 47    | 3                   | 3.96 |
| Sharing Library Materials between Capital District Library Council and Regional Schools | 60.53%<br>23 | 39.47%<br>15 | 38    | 3                   | 3.61 |