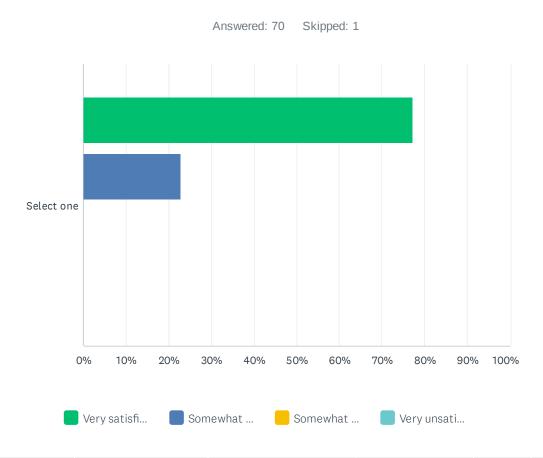

### Q1 In general, how satisfied are you with the services you receive from SALS?

|        | VERY<br>SATISFIED | SOMEWHAT<br>SATISFIED | SOMEWHAT<br>UNSATISFIED | VERY<br>UNSATISFIED | TOTAL | WEIGHTED<br>AVERAGE |
|--------|-------------------|-----------------------|-------------------------|---------------------|-------|---------------------|
| Select | 77.14%            | 22.86%                | 0.00%                   | 0.00%               |       |                     |
| one    | 54                | 16                    | 0                       | 0                   | 70    | 3.77                |
|        |                   |                       |                         |                     |       |                     |