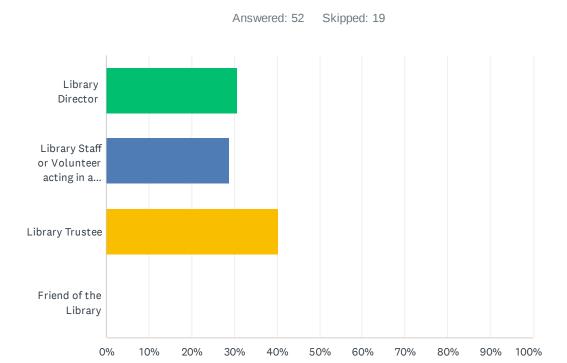

#### Q29 The position of the person completing this survey is:

| ANSWER CHOICES                                        | RESPONSES |    |  |
|-------------------------------------------------------|-----------|----|--|
| Library Director                                      | 30.77%    | 16 |  |
| Library Staff or Volunteer acting in a staff capacity | 28.85%    | 15 |  |
| Library Trustee                                       | 40.38%    | 21 |  |
| Friend of the Library                                 | 0.00%     | 0  |  |
| TOTAL                                                 |           | 52 |  |