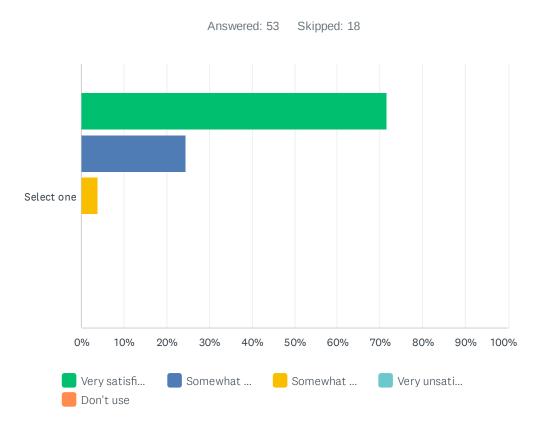

### Q10 In general, how satisfied are you with the Central Library Services you use?

|        | VERY<br>SATISFIED | SOMEWHAT<br>SATISFIED | SOMEWHAT<br>UNSATISFIED | VERY<br>UNSATISFIED | DON'T<br>USE | TOTAL | WEIGHTED<br>AVERAGE |
|--------|-------------------|-----------------------|-------------------------|---------------------|--------------|-------|---------------------|
| Select | 71.70%            | 24.53%                | 3.77%                   | 0.00%               | 0.00%        |       |                     |
| one    | 38                | 13                    | 2                       | 0                   | 0            | 53    | 4.68                |