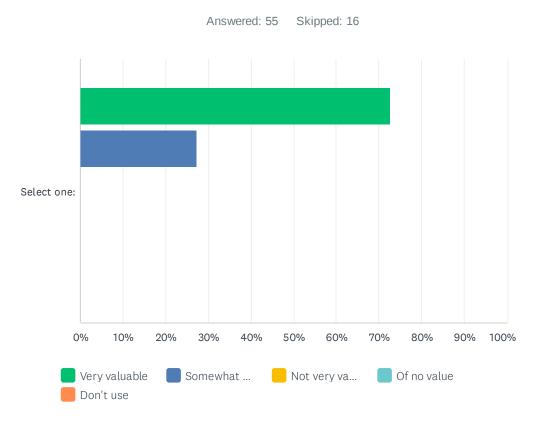

### Q11 How valuable and relevant are these services in your efforts to serve your patrons?

|        | VERY<br>VALUABLE | SOMEWHAT<br>VALUABLE | NOT VERY<br>VALUABLE | OF NO<br>VALUE | DON'T<br>USE | TOTAL | WEIGHTED<br>AVERAGE |
|--------|------------------|----------------------|----------------------|----------------|--------------|-------|---------------------|
| Select | 72.73%           | 27.27%               | 0.00%                | 0.00%          | 0.00%        |       |                     |
| one:   | 40               | 15                   | 0                    | 0              | 0            | 55    | 4.73                |