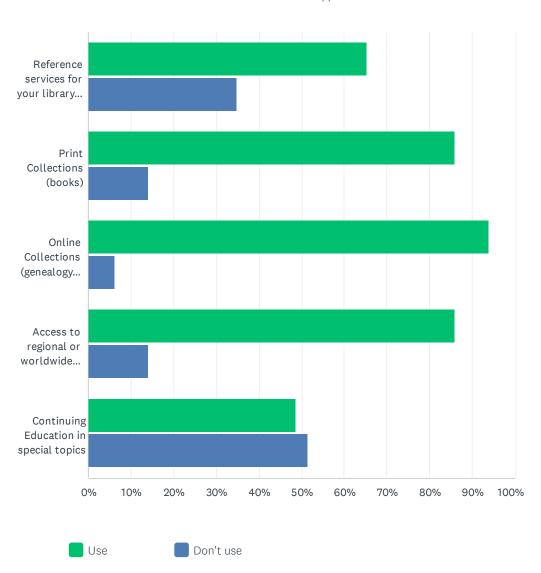

#### Q9 Which of the following SALS Central Library Services do you use?

|                                                                           | USE          | DON'T<br>USE | TOTAL | WEIGHTED<br>AVERAGE |    |
|---------------------------------------------------------------------------|--------------|--------------|-------|---------------------|----|
| Reference services for your library and your patrons                      | 65.22%<br>30 | 34.78%<br>16 | 46    | 3.6                 | 35 |
| Print Collections (books)                                                 | 86.00%<br>43 | 14.00%<br>7  | 50    | 3.8                 | 36 |
| Online Collections (genealogy databases, electronic books and audiobooks) | 93.75%<br>45 | 6.25%        | 48    | 3.9                 | 94 |
| Access to regional or worldwide resources via Interlibrary Loan           | 86.00%<br>43 | 14.00%<br>7  | 50    | 3.8                 | 36 |
| Continuing Education in special topics                                    | 48.72%<br>19 | 51.28%<br>20 | 39    | 3.4                 | 49 |