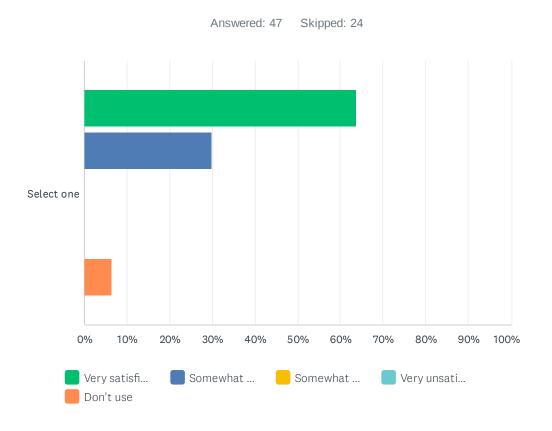

### Q16 In general, how satisfied are you with the continuing education you receive from SALS?

|        | VERY<br>SATISFIED | SOMEWHAT<br>SATISFIED | SOMEWHAT<br>UNSATISFIED | VERY<br>UNSATISFIED | DON'T<br>USE | TOTAL | WEIGHTED<br>AVERAGE |
|--------|-------------------|-----------------------|-------------------------|---------------------|--------------|-------|---------------------|
| Select | 63.83%            | 29.79%                | 0.00%                   | 0.00%               | 6.38%        |       |                     |
| one    | 30                | 14                    | 0                       | 0                   | 3            | 47    | 4.45                |