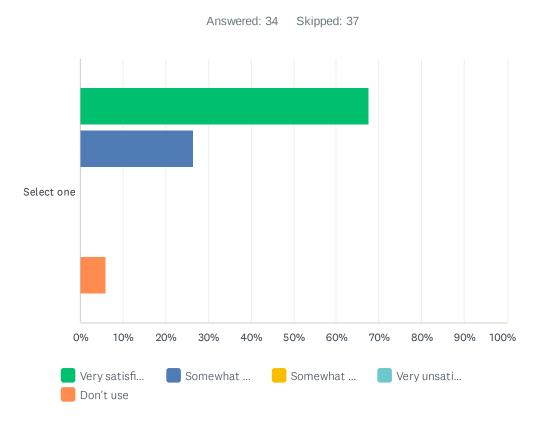

### Q1 In general, how satisfied are you with the services you receive from SALS?

|        | VERY<br>SATISFIED | SOMEWHAT<br>SATISFIED | SOMEWHAT<br>UNSATISFIED | VERY<br>UNSATISFIED | TOTAL | WEIGHTED<br>AVERAGE |
|--------|-------------------|-----------------------|-------------------------|---------------------|-------|---------------------|
| Select | 77.14%            | 22.86%                | 0.00%                   | 0.00%               |       |                     |
| one    | 54                | 16                    | 0                       | 0                   | 70    | 3.77                |
|        |                   |                       |                         |                     |       |                     |