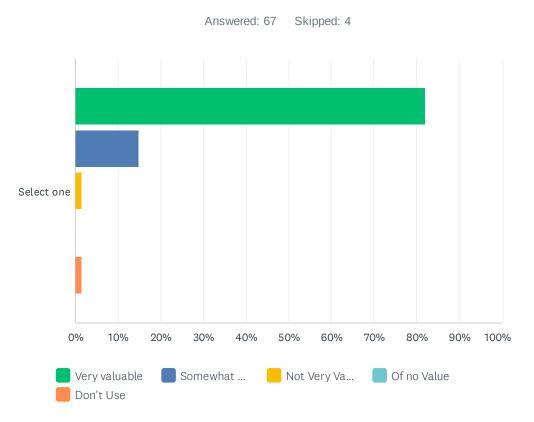

# Q3 How valuable and relevant are the services provided by SALS to you in your efforts to serve your patrons?

|        | VERY<br>VALUABLE | SOMEWHAT<br>VALUABLE | NOT VERY<br>VALUABLE | OF NO<br>VALUE | DON'T<br>USE | TOTAL | WEIGHTED<br>AVERAGE |
|--------|------------------|----------------------|----------------------|----------------|--------------|-------|---------------------|
| Select | 82.09%           | 14.93%               | 1.49%                | 0.00%          | 1.49%        |       |                     |
| one    | 55               | 10                   | 1                    | 0              | 1            | 67    | 4.76                |