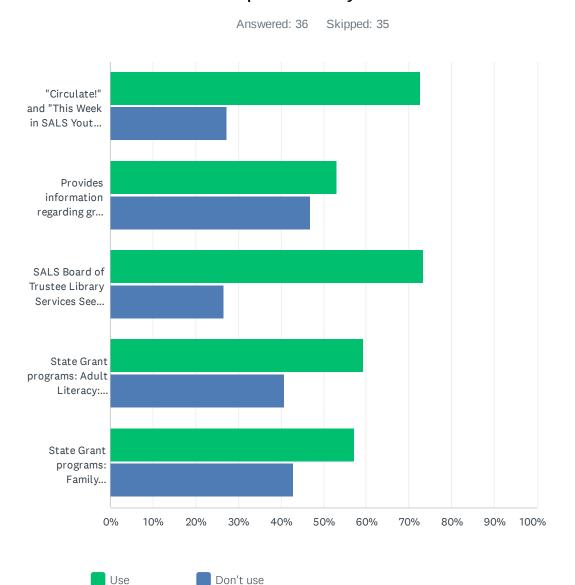

### Q25 Which of the public programming support and resources do you use that is provided by SALS?

|                                                                             | USE          | DON'T<br>USE | TOTAL | WEIGHTED<br>AVERAGE |      |
|-----------------------------------------------------------------------------|--------------|--------------|-------|---------------------|------|
| "Circulate!" and "This Week in SALS Youth Services" Newsletters             | 72.73%<br>24 | 27.27%<br>9  | 33    |                     | 3.73 |
| Provides information regarding group bookings of performers and programmers | 53.13%<br>17 | 46.88%<br>15 | 32    |                     | 3.53 |
| SALS Board of Trustee Library Services Seed Challenge Grant                 | 73.33%<br>22 | 26.67%<br>8  | 30    |                     | 3.73 |
| State Grant programs: Adult Literacy: Libraries Mean Business               | 59.26%<br>16 | 40.74%<br>11 | 27    |                     | 3.59 |
| State Grant programs: Family Literacy: Early Literacy Staff Development     | 57.14%<br>16 | 42.86%<br>12 | 28    |                     | 3.57 |