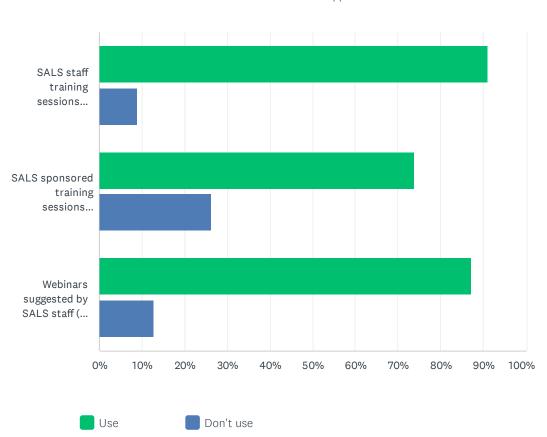

#### Q15 Which of the following services do you use?

|                                                                                                             | USE          | DON'T<br>USE | TOTAL | WEIGHTED<br>AVERAGE |
|-------------------------------------------------------------------------------------------------------------|--------------|--------------|-------|---------------------|
| SALS staff training sessions (informational sessions, Polaris, literacy, etc.)                              | 91.11%<br>41 | 8.89%<br>4   | 45    | 3.91                |
| SALS sponsored training sessions (hiring outside professionals, co-sponsorships with other library systems) | 73.68%<br>28 | 26.32%<br>10 | 38    | 3.74                |
| Webinars suggested by SALS staff (via email, newsletters or website)                                        | 87.23%<br>41 | 12.77%<br>6  | 47    | 3.87                |