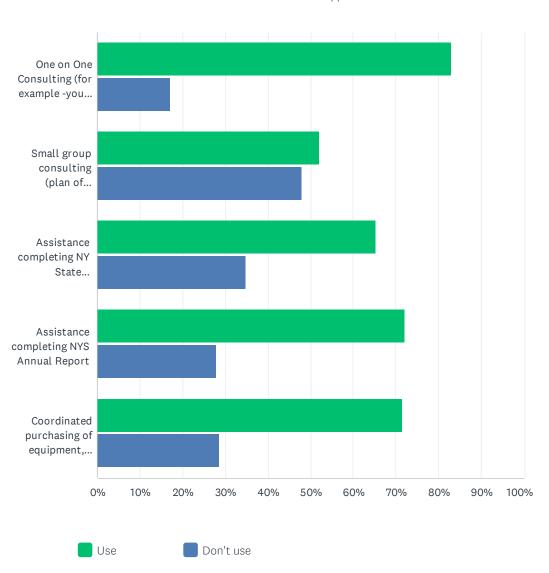

#### Q6 Which of the following services do you use?

|                                                                                                                                                                  | USE          | DON'T<br>USE | TOTAL |
|------------------------------------------------------------------------------------------------------------------------------------------------------------------|--------------|--------------|-------|
| One on One Consulting (for example -youth, adult, literacy, technology, annual reports, trustee, outreach, Polaris workflow/troubleshooting, public library law) | 83.02%<br>44 | 16.98%<br>9  | 53    |
| Small group consulting (plan of service/strategic development, board development, new services, sustainability etc)                                              | 52.08%<br>25 | 47.92%<br>23 | 48    |
| Assistance completing NY State Construction Grants                                                                                                               | 65.22%<br>30 | 34.78%<br>16 | 46    |
| Assistance completing NYS Annual Report                                                                                                                          | 72.00%<br>36 | 28.00%<br>14 | 50    |
| Coordinated purchasing of equipment, supplies, and library materials                                                                                             | 71.43%<br>35 | 28.57%<br>14 | 49    |