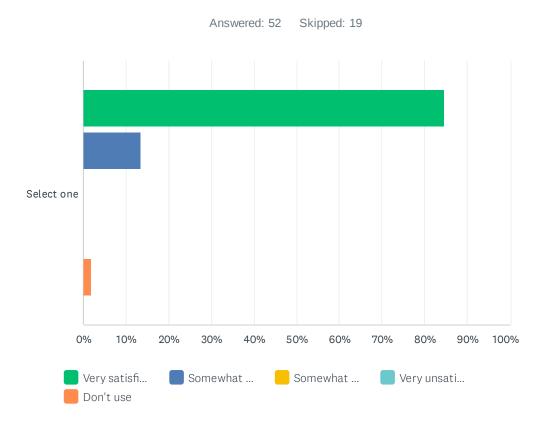

### Q20 In general, how satisfied are you with the delivery services you receive from SALS?

|        | VERY<br>SATISFIED | SOMEWHAT<br>SATISFIED | SOMEWHAT<br>UNSATISFIED | VERY<br>UNSATISFIED | DON'T<br>USE | TOTAL | WEIGHTED<br>AVERAGE |
|--------|-------------------|-----------------------|-------------------------|---------------------|--------------|-------|---------------------|
| Select | 84.62%            | 13.46%                | 0.00%                   | 0.00%               | 1.92%        |       |                     |
| one    | 44                | 7                     | 0                       | 0                   | 1            | 52    | 4.79                |