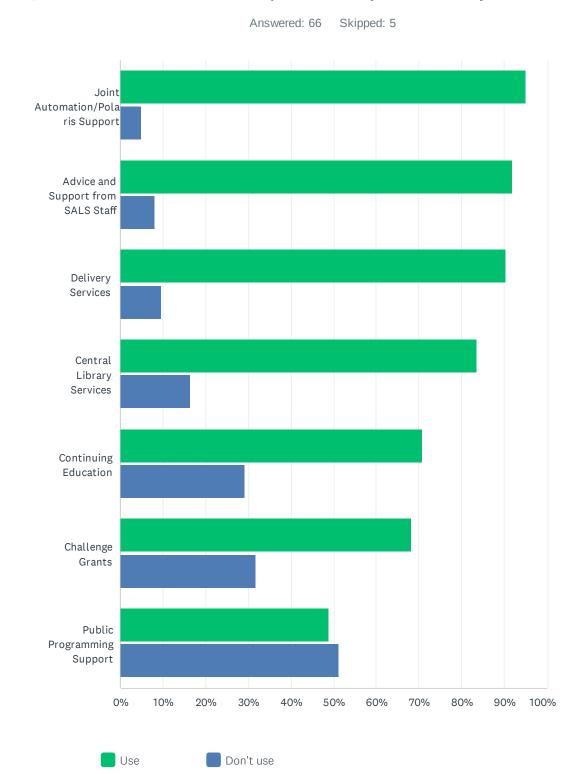

#### Q2 Which of the services provided by SALS do you now use?

#### SALS System Use and Satisfaction Survey 2016

|                                    | USE          | DON'T USE    | TOTAL | WEIGHTED AVERAGE |      |
|------------------------------------|--------------|--------------|-------|------------------|------|
| Joint Automation/Polaris Support   | 95.08%<br>58 | 4.92%<br>3   | 61    |                  | 3.95 |
| Advice and Support from SALS Staff | 91.80%<br>56 | 8.20%<br>5   | 61    |                  | 3.92 |
| Delivery Services                  | 90.32%<br>56 | 9.68%        | 62    |                  | 3.90 |
| Central Library Services           | 83.61%<br>51 | 16.39%<br>10 | 61    |                  | 3.84 |
| Continuing Education               | 70.83%<br>34 | 29.17%<br>14 | 48    |                  | 3.71 |
| Challenge Grants                   | 68.18%<br>30 | 31.82%<br>14 | 44    |                  | 3.68 |
| Public Programming Support         | 48.89%<br>22 | 51.11%<br>23 | 45    |                  | 3.49 |