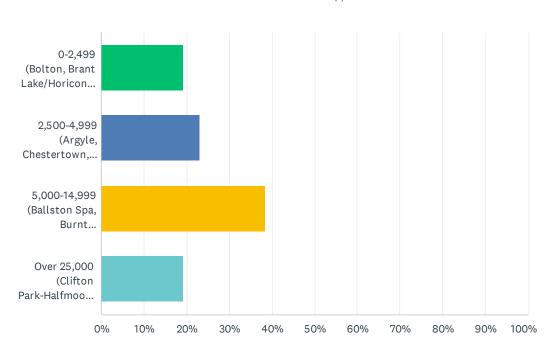

#### Q28 What is the population of your library's chartered service area?

| ANSWER CHOICES                                                                                                                                                                            |        |    |
|-------------------------------------------------------------------------------------------------------------------------------------------------------------------------------------------|--------|----|
| 0-2,499 (Bolton, Brant Lake/Horicon, Cambridge, Easton, Indian Lake, Inlet, Johnsburg, Lake Pleasant, Long Lake/Cornelius Vanderbilt Whitney, Raquette Lake, Salem/Bancroft, Stony Creek) | 19.23% | 10 |
| 2,500-4,999 (Argyle, Chestertown, Fort Edward, Granville/Pember, Greenwich, Lake-George/Caldwell-Lake George, Whitehall)                                                                  | 23.08% | 12 |
| 5,000-14,999 (Ballston Spa, Burnt Hills/Town of Ballston, Corinth, Galway, Luzerne/Hadley-Luzerne, Mechanicville, Round Lake, Schuylerville, Stillwater, Warrensburg/Richards, Waterford) | 38.46% | 20 |
| Over 25,000 (Clifton Park-Halfmoon, Glens Falls/Crandall, Hudson Falls, Saratoga Springs)                                                                                                 | 19.23% | 10 |
| TOTAL                                                                                                                                                                                     |        | 52 |