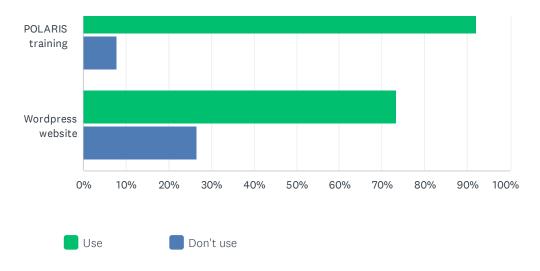

#### Q22 Which of the following services do you use?

SALS System Use and Satisfaction Survey 2016

|                                                                    | USE     | DON'T USE | TOTAL | WEIGHTED AVERAGE |
|--------------------------------------------------------------------|---------|-----------|-------|------------------|
| Access to NOVELNY databases                                        | 65.71%  | 34.29%    |       |                  |
|                                                                    | 23      | 12        | 35    | 3.66             |
| Cassie                                                             | 58.33%  | 41.67%    |       |                  |
|                                                                    | 21      | 15        | 36    | 3.58             |
| Email accounts                                                     | 97.78%  | 2.22%     |       |                  |
|                                                                    | 44      | 1         | 45    | 3.98             |
| Joint Automation Project (JA) consulting services for new projects | 86.49%  | 13.51%    |       |                  |
|                                                                    | 32      | 5         | 37    | 3.86             |
| Joint Automation Project (JA) support for daily operations         | 95.45%  | 4.55%     |       |                  |
|                                                                    | 42      | 2         | 44    | 3.95             |
| Joint Automation Project (JA) after hour support (24/7)            | 72.97%  | 27.03%    |       |                  |
|                                                                    | 27      | 10        | 37    | 3.73             |
| Meraki wireless routers                                            | 84.38%  | 15.63%    |       |                  |
|                                                                    | 27      | 5         | 32    | 3.84             |
| POLARIS Integrated Library System (ILS)                            | 100.00% | 0.00%     |       |                  |
|                                                                    | 43      | 0         | 43    | 4.00             |
| POLARIS reports                                                    | 100.00% | 0.00%     |       |                  |
| ·                                                                  | 41      | 0         | 41    | 4.00             |
| POLARIS training                                                   | 92.11%  | 7.89%     |       |                  |
| 3                                                                  | 35      | 3         | 38    | 3.92             |
| Wordpress website                                                  | 73.33%  | 26.67%    |       |                  |
| p                                                                  | 22      | 8         | 30    | 3.73             |