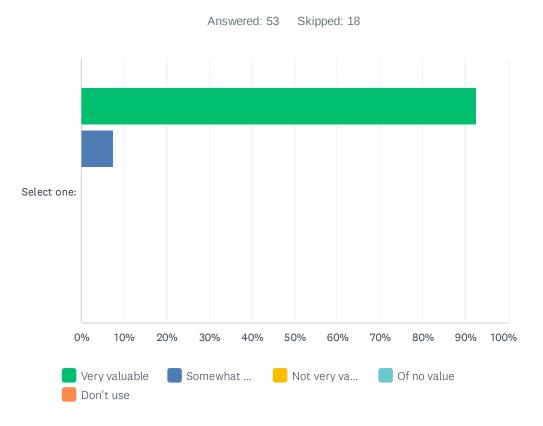

# Q21 How valuable and relevant are these services to you in your efforts to serve your patrons?

|        | VERY<br>VALUABLE | SOMEWHAT<br>VALUABLE | NOT VERY<br>VALUABLE | OF NO<br>VALUE | DON'T<br>USE | TOTAL | WEIGHTED<br>AVERAGE |
|--------|------------------|----------------------|----------------------|----------------|--------------|-------|---------------------|
| Select | 92.45%           | 7.55%                | 0.00%                | 0.00%          | 0.00%        |       |                     |
| one:   | 49               | 4                    | 0                    | 0              | 0            | 53    | 4.92                |