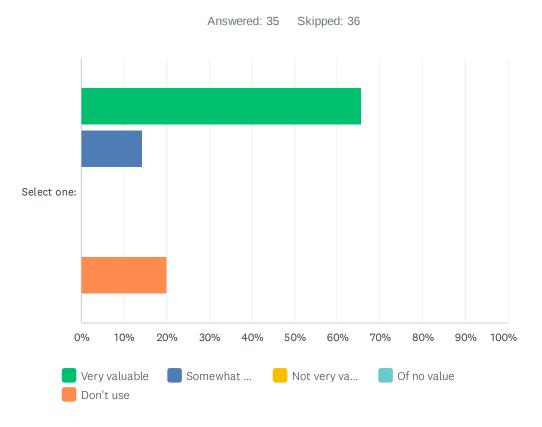

# Q17 How valuable and relevant are these services to you in your efforts to serve your patrons?

|        | VERY<br>VALUABLE | SOMEWHAT<br>VALUABLE | NOT VERY<br>VALUABLE | OF NO<br>VALUE | DON'T<br>USE | TOTAL | WEIGHTED<br>AVERAGE |
|--------|------------------|----------------------|----------------------|----------------|--------------|-------|---------------------|
| Select | 67.35%           | 26.53%               | 2.04%                | 0.00%          | 4.08%        |       |                     |
| one:   | 33               | 13                   | 1                    | 0              | 2            | 49    | 4.53                |