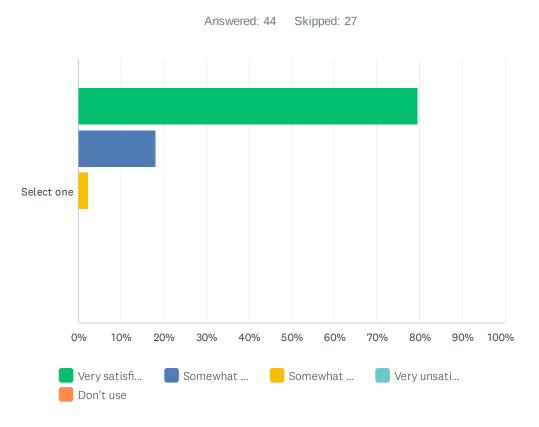

# Q23 In general, how satisfied are you with the Polaris/Automation services you receive from SALS?

|        | VERY<br>SATISFIED | SOMEWHAT<br>SATISFIED | SOMEWHAT<br>UNSATISFIED | VERY<br>UNSATISFIED | DON'T<br>USE | TOTAL | WEIGHTED<br>AVERAGE |
|--------|-------------------|-----------------------|-------------------------|---------------------|--------------|-------|---------------------|
| Select | 79.55%            | 18.18%                | 2.27%                   | 0.00%               | 0.00%        |       |                     |
| one    | 35                | 8                     | 1                       | 0                   | 0            | 44    | 4.77                |