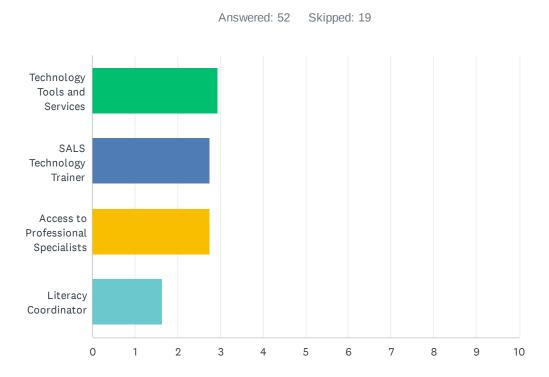

Q4 Please help us prioritize the four new services that were identified during focus groups in 2016. Rank the services as the relate to value and relevance to you in your efforts to serve your patrons.

|                                    | 1            | 2            | 3            | 4            | TOTAL | SCORE |
|------------------------------------|--------------|--------------|--------------|--------------|-------|-------|
| Technology Tools and Services      | 33.33%<br>17 | 33.33%<br>17 | 27.45%<br>14 | 5.88%        | 51    | 2.94  |
| SALS Technology Trainer            | 22.00%       | 38.00%       | 34.00%       | 6.00%        |       | 2.70  |
| Access to Professional Specialists | 36.00%       | 18.00%       | 30.00%       | 16.00%       | 50    | 2.76  |
| ·                                  | 18           | 9            | 15           | 8            | 50    | 2.74  |
| Literacy Coordinator               | 12.24%<br>6  | 10.20%<br>5  | 8.16%<br>4   | 69.39%<br>34 | 49    | 1.65  |