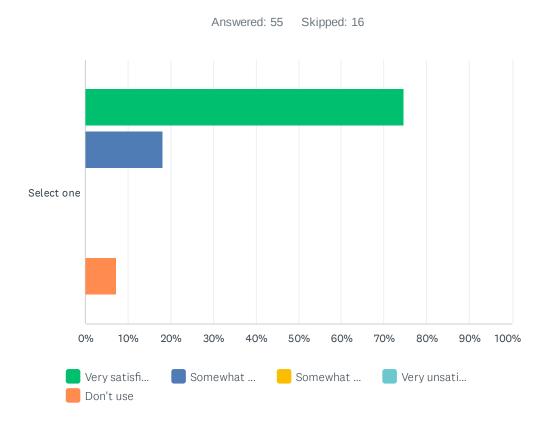

### Q7 In general, how satisfied are you with the Advice and Support you receive from SALS?

|        | VERY<br>SATISFIED | SOMEWHAT<br>SATISFIED | SOMEWHAT<br>UNSATISFIED | VERY<br>UNSATISFIED | DON'T<br>USE | TOTAL | WEIGHTED<br>AVERAGE |
|--------|-------------------|-----------------------|-------------------------|---------------------|--------------|-------|---------------------|
| Select | 74.55%            | 18.18%                | 0.00%                   | 0.00%               | 7.27%        |       |                     |
| one    | 41                | 10                    | 0                       | 0                   | 4            | 55    | 4.53                |