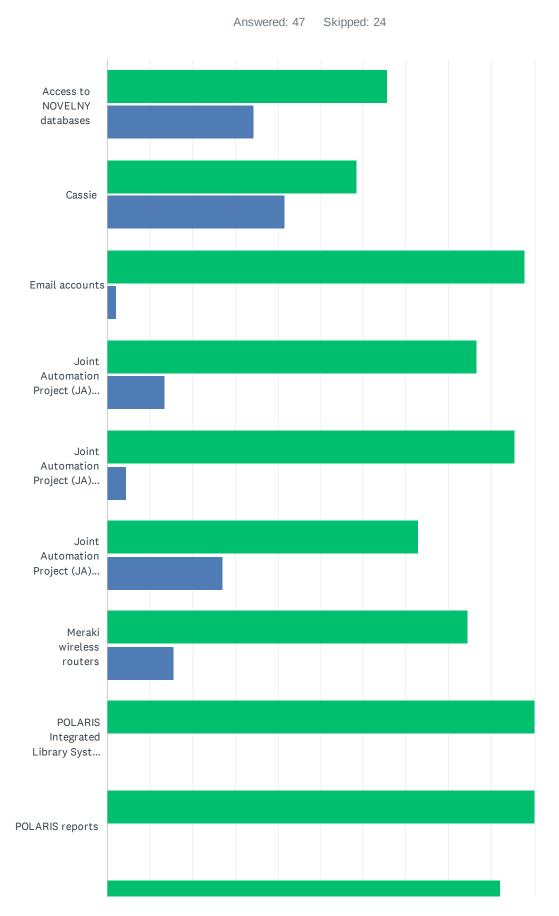

#### Q22 Which of the following services do you use?

SALS System Use and Satisfaction Survey 2016

|                                                                    | USE     | DON'T USE | TOTAL | WEIGHTED AVERAGE |
|--------------------------------------------------------------------|---------|-----------|-------|------------------|
| Access to NOVELNY databases                                        | 65.71%  | 34.29%    |       |                  |
|                                                                    | 23      | 12        | 35    | 3.66             |
| Cassie                                                             | 58.33%  | 41.67%    |       |                  |
|                                                                    | 21      | 15        | 36    | 3.58             |
| Email accounts                                                     | 97.78%  | 2.22%     |       |                  |
|                                                                    | 44      | 1         | 45    | 3.98             |
| Joint Automation Project (JA) consulting services for new projects | 86.49%  | 13.51%    |       |                  |
|                                                                    | 32      | 5         | 37    | 3.86             |
| Joint Automation Project (JA) support for daily operations         | 95.45%  | 4.55%     |       |                  |
|                                                                    | 42      | 2         | 44    | 3.95             |
| Joint Automation Project (JA) after hour support (24/7)            | 72.97%  | 27.03%    |       |                  |
|                                                                    | 27      | 10        | 37    | 3.73             |
| Meraki wireless routers                                            | 84.38%  | 15.63%    |       |                  |
|                                                                    | 27      | 5         | 32    | 3.84             |
| POLARIS Integrated Library System (ILS)                            | 100.00% | 0.00%     |       |                  |
|                                                                    | 43      | 0         | 43    | 4.00             |
| POLARIS reports                                                    | 100.00% | 0.00%     |       |                  |
| ·                                                                  | 41      | 0         | 41    | 4.00             |
| POLARIS training                                                   | 92.11%  | 7.89%     |       |                  |
| 3                                                                  | 35      | 3         | 38    | 3.92             |
| Wordpress website                                                  | 73.33%  | 26.67%    |       |                  |
| p                                                                  | 22      | 8         | 30    | 3.73             |