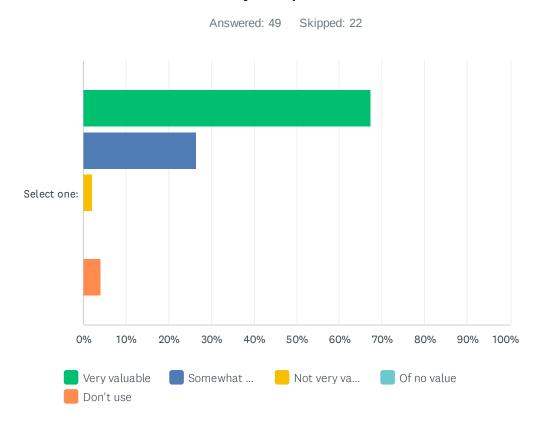

### Q8 How valuable and relevant are these services to you in your efforts to serve your patrons?

|        | VERY<br>VALUABLE | SOMEWHAT<br>VALUABLE | NOT VERY<br>VALUABLE | OF NO<br>VALUE | DON'T<br>USE | TOTAL | WEIGHTED<br>AVERAGE |
|--------|------------------|----------------------|----------------------|----------------|--------------|-------|---------------------|
| Select | 85.96%           | 7.02%                | 0.00%                | 0.00%          | 7.02%        |       |                     |
| one:   | 49               | 4                    | 0                    | 0              | 4            | 57    | 4.65                |