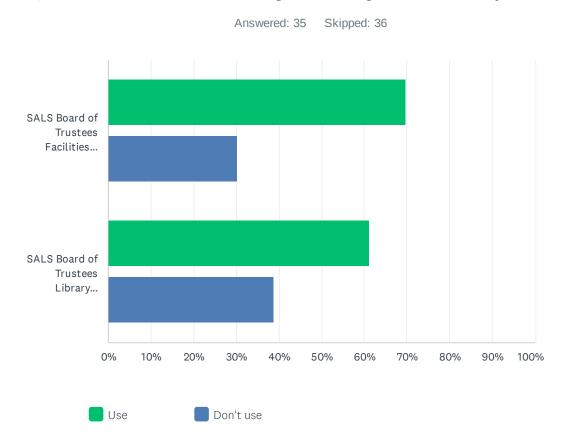

#### Q12 Which of the following Challenge Grants do you use?

|                                                    | USE          | DON'T USE    | TOTAL | WEIGHTED AVERAGE |
|----------------------------------------------------|--------------|--------------|-------|------------------|
| SALS Board of Trustees Facilities Upgrade Grant    | 69.70%<br>23 | 30.30%<br>10 | 33    | 3.70             |
| SALS Board of Trustees Library Services Seed Grant | 61.29%<br>19 | 38.71%<br>12 | 31    | 3.61             |