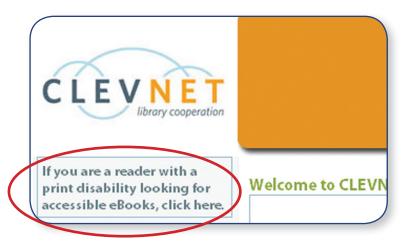

## How do patrons register for OverDrive LEAP?

Libraries that offer LEAP will have LEAP messaging and links displayed on their OverDrive-hosted website. Patrons are provided information on how to enter their library card number and enroll in LEAP.