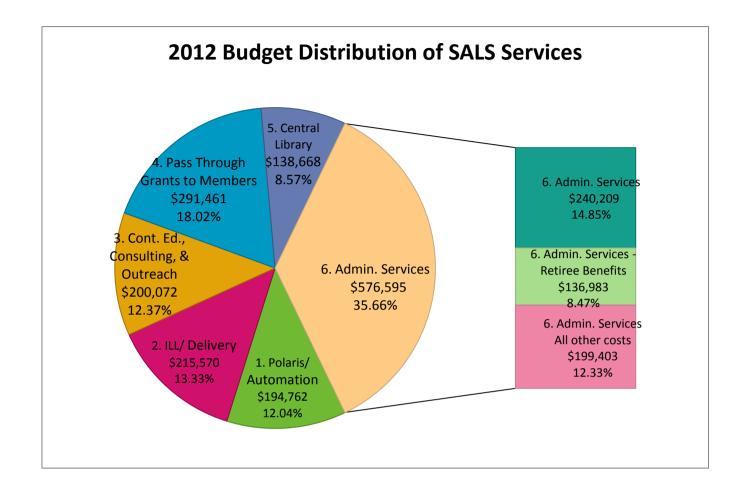

|                       |             |          | 3. Cont.     | 4. Pass   |         |           |            |
|-----------------------|-------------|----------|--------------|-----------|---------|-----------|------------|
|                       |             |          | Ed./         | Through   | 5.      |           |            |
|                       | 1. Polaris/ | 2. ILL/  | Consulting / | Grants to | Central | 6. Admin. | Total 2012 |
|                       | Automation  | Delivery | Outreach     | Members   | Library | Services  | Budget     |
| Salary & Benefits     | 134,902     | 44,570   | 200,072      |           |         | 240,209   | 619,753    |
| Retiree Benefits      |             |          |              |           |         | 136,983   | 136,983    |
| Automation Aid        | 59,860      |          |              |           |         |           | 59,860     |
| Delivery Service      |             | 170,000  |              |           |         |           | 170,000    |
| CLD Aid               |             |          |              |           | 138,668 |           | 138,668    |
| Supplies              |             | 1,000    |              |           |         |           | 1,000      |
| Pass Through Grants   |             |          |              | 291,461   |         |           | 291,461    |
| All other adm.costs   |             |          |              |           |         | 199,403   | 199,403    |
| Total Budget By Dept. | 194,762     | 215,570  | 200,072      | 291,461   | 138,668 | 576,595   | 1,617,129  |
|                       |             |          |              |           |         |           |            |
| % of Budget           | 12.04%      | 13.33%   | 12.37%       | 18.02%    | 8.57%   | 35.66%    |            |
|                       |             |          |              |           |         |           | -          |
| Staff FTE             | 1.75        | 0.65     | 2.25         |           | 0.05    | 3.30      | 8.00       |
| Staff FTE %           | 21.88%      | 8.13%    | 28.13%       |           | 0.63%   | 41.25%    |            |